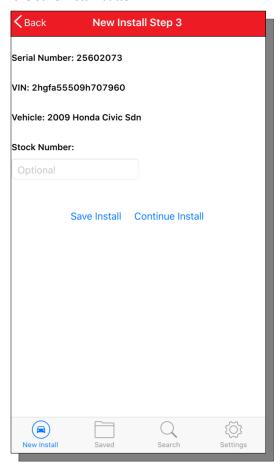

Step 2— Scan or manually enter the VIN. Hit Continue. If the VIN is correct the app will automatically display the year, make, and model of the vehicle being worked on.

Step 3—Press Continue Install. If you need to pause and come back to the installation press the Save Install button.