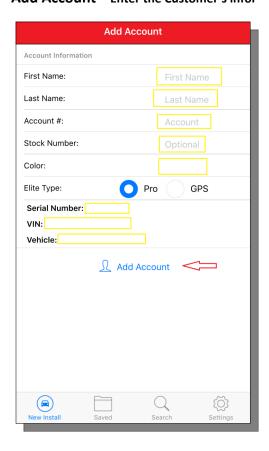

## Add Account -- Enter the Customer's infor-

Verify Step 1— Locate the vehicle to be sure the device is working correctly. For best results, pull the car outside of any buildings.

Now the device is ready for use. If you were unable to locate the vehicle during the verify step then proceed to the following step.