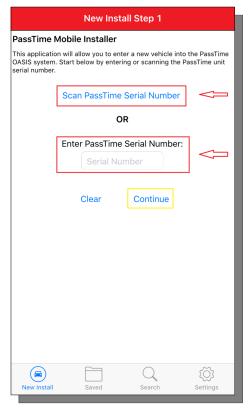

**Press New Install** 

**Step 1**— Manually enter or scan the device serial number. When using the scanner be sure to center the red line in the middle.

Settings — You have the option to set default first name, last name, and account number. You can also choose your starting point (New Install or Saved Install)