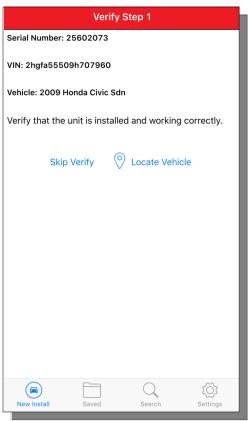

## Add Account -- Enter the Customer's infor-

Verify Step 1— Locate the vehicle to be sure the device is working correctly. For best results, pull the car outside of any buildings.

Now the device is ready for use. If you were unable to locate the vehicle during the verify step then proceed to the following step.

Locate Vehicle— In order to locate a vehicle after the account has been added use the Search tab to search by the criteria listed.

Once your search is complete simply click that record and it will automatically begin locating the