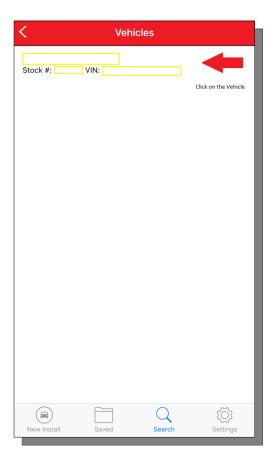

Locate Vehicle— In order to locate a vehicle after the account has been added use the Search tab to search by the criteria listed.

Once your search is complete simply click that record and it will automatically begin locating the