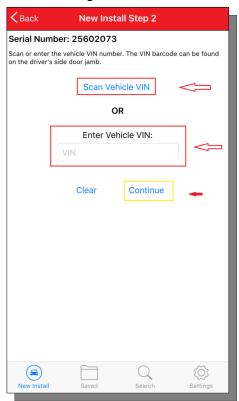

Step 2— Scan or manually enter the VIN. Hit Continue. If the VIN is correct the app will automatically display the year, make, and model of the vehicle being worked on.

Step 3—Press Continue Install. If you need to pause and come back to the installation press the Save Install button.