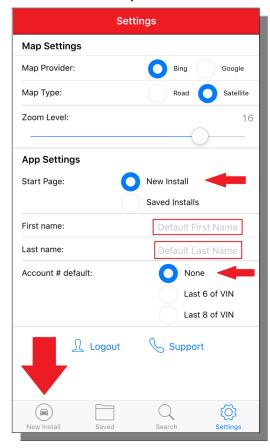

**Press New Install** 

**Step 1**— Manually enter or scan the device serial number. When using the scanner be sure to center the red line in the middle.

Settings — You have the option to set default first name, last name, and account number. You can also choose your starting point (New Install or Saved Install)