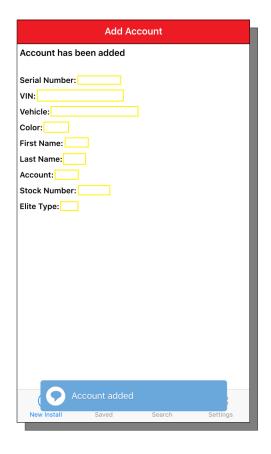

## Add Account -- Enter the Customer's infor-

Verify Step 1— Locate the vehicle to be sure the device is working correctly. For best results, pull the car outside of any buildings.

Now the device is ready for use. If you were unable to locate the vehicle during the verify step then proceed to the following step.