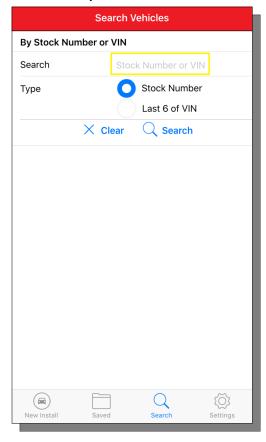

Locate Vehicle— In order to locate a vehicle after the account has been added use the Search tab to search by the criteria listed.

Once your search is complete simply click that record and it will automatically begin locating the